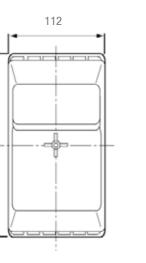

U606

**Tetrapolar 30A** 

**Bipolar 60A** 

**Bipolar 90A** 

<u>U605</u>

105,5

105,5

**Bipolar** U607 and P053 Dimensions in mm

| Code         | Designation                    | Weight<br>(kg) | Sales<br>unit |
|--------------|--------------------------------|----------------|---------------|
| SIZE 10.3x38 |                                |                |               |
| P100         | CUTOUT CABINET 2A NEUTRAL TUBE | 0.170          | 1             |
| SIZE 14x51   |                                |                |               |
| U605         | CUTOUT CABINET 30A BIPOLAR     | 0.230          | 1             |
| U606         | CUTOUT CABINET 30A TETRAPOLAR  | 0.350          | 1             |
| SIZE 22x58   |                                |                |               |
| U607         | CUTOUT CABINET 60A BIPOLAR     | 0.510          | 30            |
| U608         | CUTOUT CABINET 60A TETRAPOLAR  | 0.780          | 18            |
| SIZE 00      |                                |                |               |
| P053         | CUTOUT CABINET BIPOLAR 90A     | 0.600          | 1             |
| P054         | CUTOUT CABINET TETRAPOLAR 60A  | 0.944          | 1             |