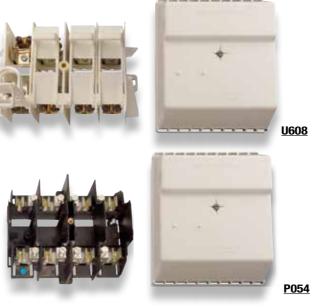

U606

**Tetrapolar 30A** 

**Bipolar 60A** 

**Bipolar 90A** 

#### Tetrapolar 60A (90A admitted)

<u>U605</u>

105,5

105,5

**Bipolar** U607 and P053 Dimensions in mm

| Code         | Designation                    | Weight<br>(kg) | Sales<br>unit |
|--------------|--------------------------------|----------------|---------------|
| SIZE 10.3x38 |                                |                |               |
| P100         | CUTOUT CABINET 2A NEUTRAL TUBE | 0.170          | 1             |
| SIZE 14x51   |                                |                |               |
| U605         | CUTOUT CABINET 30A BIPOLAR     | 0.230          | 1             |
| U606         | CUTOUT CABINET 30A TETRAPOLAR  | 0.350          | 1             |
| SIZE 22x58   |                                |                |               |
| U607         | CUTOUT CABINET 60A BIPOLAR     | 0.510          | 30            |
| U608         | CUTOUT CABINET 60A TETRAPOLAR  | 0.780          | 18            |
| SIZE 00      |                                |                |               |
| P053         | CUTOUT CABINET BIPOLAR 90A     | 0.600          | 1             |
| P054         | CUTOUT CABINET TETRAPOLAR 60A  | 0.944          | 1             |