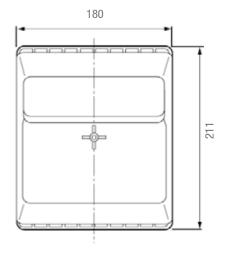

<u>U605</u>

105,5

105,5

**Bipolar** U607 and P053 Dimensions in mm

| Code         | Designation                    | Weight<br>(kg) | Sales<br>unit |
|--------------|--------------------------------|----------------|---------------|
| SIZE 10.3x38 |                                |                |               |
| P100         | CUTOUT CABINET 2A NEUTRAL TUBE | 0.170          | 1             |
| SIZE 14x51   |                                |                |               |
| U605         | CUTOUT CABINET 30A BIPOLAR     | 0.230          | 1             |
| U606         | CUTOUT CABINET 30A TETRAPOLAR  | 0.350          | 1             |
| SIZE 22x58   |                                |                |               |
| U607         | CUTOUT CABINET 60A BIPOLAR     | 0.510          | 30            |
| U608         | CUTOUT CABINET 60A TETRAPOLAR  | 0.780          | 18            |
| SIZE 00      |                                |                |               |
| P053         | CUTOUT CABINET BIPOLAR 90A     | 0.600          | 1             |
| P054         | CUTOUT CABINET TETRAPOLAR 60A  | 0.944          | 1             |