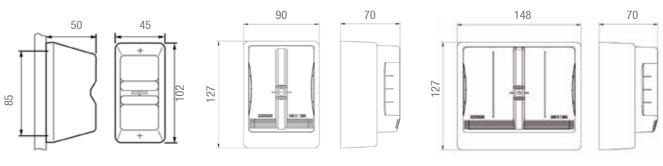

<u>U605</u>

105,5

105,5

**Bipolar** U607 and P053 Dimensions in mm

| Code         | Designation                    | Weight<br>(kg) | Sales<br>unit |
|--------------|--------------------------------|----------------|---------------|
| SIZE 10.3x38 |                                |                |               |
| P100         | CUTOUT CABINET 2A NEUTRAL TUBE | 0.170          | 1             |
| SIZE 14x51   |                                |                |               |
| U605         | CUTOUT CABINET 30A BIPOLAR     | 0.230          | 1             |
| U606         | CUTOUT CABINET 30A TETRAPOLAR  | 0.350          | 1             |
| SIZE 22x58   |                                |                |               |
| U607         | CUTOUT CABINET 60A BIPOLAR     | 0.510          | 30            |
| U608         | CUTOUT CABINET 60A TETRAPOLAR  | 0.780          | 18            |
| SIZE 00      |                                |                |               |
| P053         | CUTOUT CABINET BIPOLAR 90A     | 0.600          | 1             |
| P054         | CUTOUT CABINET TETRAPOLAR 60A  | 0.944          | 1             |