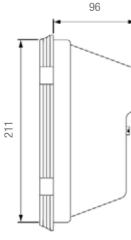

<u>U605</u>

105,5

105,5

**Bipolar** U607 and P053 Dimensions in mm

| Code         | Designation                    | Weight<br>(kg) | Sales<br>unit |
|--------------|--------------------------------|----------------|---------------|
| SIZE 10.3x38 |                                |                |               |
| P100         | CUTOUT CABINET 2A NEUTRAL TUBE | 0.170          | 1             |
| SIZE 14x51   |                                |                |               |
| U605         | CUTOUT CABINET 30A BIPOLAR     | 0.230          | 1             |
| U606         | CUTOUT CABINET 30A TETRAPOLAR  | 0.350          | 1             |
| SIZE 22x58   |                                |                |               |
| U607         | CUTOUT CABINET 60A BIPOLAR     | 0.510          | 30            |
| U608         | CUTOUT CABINET 60A TETRAPOLAR  | 0.780          | 18            |
| SIZE 00      |                                |                |               |
| P053         | CUTOUT CABINET BIPOLAR 90A     | 0.600          | 1             |
| P054         | CUTOUT CABINET TETRAPOLAR 60A  | 0.944          | 1             |