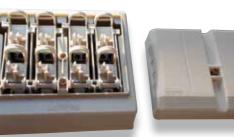

#### Tetrapolar 60A (90A admitted)

<u>U605</u>

105,5

105,5

**Bipolar** U607 and P053 Dimensions in mm

| Code         | Designation                    | Weight<br>(kg) | Sales<br>unit |
|--------------|--------------------------------|----------------|---------------|
| SIZE 10.3x38 |                                |                |               |
| P100         | CUTOUT CABINET 2A NEUTRAL TUBE | 0.170          | 1             |
| SIZE 14x51   |                                |                |               |
| U605         | CUTOUT CABINET 30A BIPOLAR     | 0.230          | 1             |
| U606         | CUTOUT CABINET 30A TETRAPOLAR  | 0.350          | 1             |
| SIZE 22x58   |                                |                |               |
| U607         | CUTOUT CABINET 60A BIPOLAR     | 0.510          | 30            |
| U608         | CUTOUT CABINET 60A TETRAPOLAR  | 0.780          | 18            |
| SIZE 00      |                                |                |               |
| P053         | CUTOUT CABINET BIPOLAR 90A     | 0.600          | 1             |
| P054         | CUTOUT CABINET TETRAPOLAR 60A  | 0.944          | 1             |