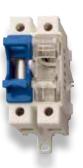

# **Cutout cabinet**

**Bipolar 10A** 

<u>P100</u>

**Bipolar 30A** 

The cabinet is part of the installation check board. It ensures the connection individual principal cutout function. It is designed to receive fuse cartridges size 10.3x38, 14x51, 22x58 and DIN 00.