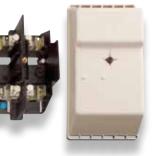

# **Cutout cabinet**

**Bipolar 10A** 

<u>P100</u>

**Bipolar 30A** 

The cabinet is part of the installation check board. It ensures the connection individual principal cutout function. It is designed to receive fuse cartridges size 10.3x38, 14x51, 22x58 and DIN 00.