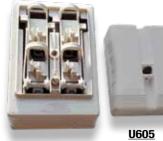

U606

**Tetrapolar 30A** 

**Bipolar 60A** 

**Bipolar 90A** 

<u>U605</u>

105,5

105,5

**Bipolar** U607 and P053 Dimensions in mm

| Code         | Designation                    | Weight<br>(kg) | Sales<br>unit |
|--------------|--------------------------------|----------------|---------------|
| SIZE 10.3x38 |                                |                |               |
| P100         | CUTOUT CABINET 2A NEUTRAL TUBE | 0.170          | 1             |
| SIZE 14x51   |                                |                |               |
| U605         | CUTOUT CABINET 30A BIPOLAR     | 0.230          | 1             |
| U606         | CUTOUT CABINET 30A TETRAPOLAR  | 0.350          | 1             |
| SIZE 22x58   |                                |                |               |
| U607         | CUTOUT CABINET 60A BIPOLAR     | 0.510          | 30            |
| U608         | CUTOUT CABINET 60A TETRAPOLAR  | 0.780          | 18            |
| SIZE 00      |                                |                |               |
| P053         | CUTOUT CABINET BIPOLAR 90A     | 0.600          | 1             |
| P054         | CUTOUT CABINET TETRAPOLAR 60A  | 0.944          | 1             |